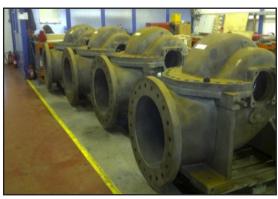

Pumps being delivered for coating

Pumps blasted and awaiting coating

Coated pumps with ARC S2 inside and ARC S1 outside with UV resistant top coat

Technical data reflects results of laboratory tests and is intended to indicate general characteristics only.