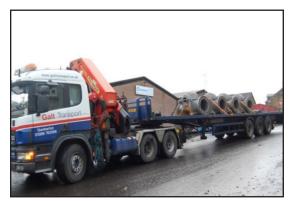

Pumps being delivered for coating

Pumps blasted and awaiting coating

Coated pumps with ARC S2 inside and ARC S1 outside with UV resistant top coat

Technical data reflects results of laboratory tests and is intended to indicate general characteristics only.