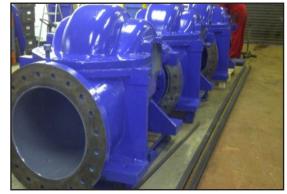

Pumps being delivered for coating

Pumps blasted and awaiting coating

Coated pumps with ARC S2 inside and ARC S1 outside with UV resistant top coat

Technical data reflects results of laboratory tests and is intended to indicate general characteristics only.